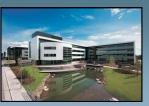

## Maxim Office Park Eurocentral, Motherwell

**Project:** 

Maxim Office Park

Location:

Motherwell

**M&E** Contractor:

Bailey

**Completion:** 

October 2009

Maxim Office Park is the UK's largest speculatively built office park with 10 buildings totalling over 756,000 square feet of lettable space, all built in a single phase, situated in a parkland landscape incorporating five water features with fountains, waterfalls and cascades, events spaces, a running track and 9-hole putting green.