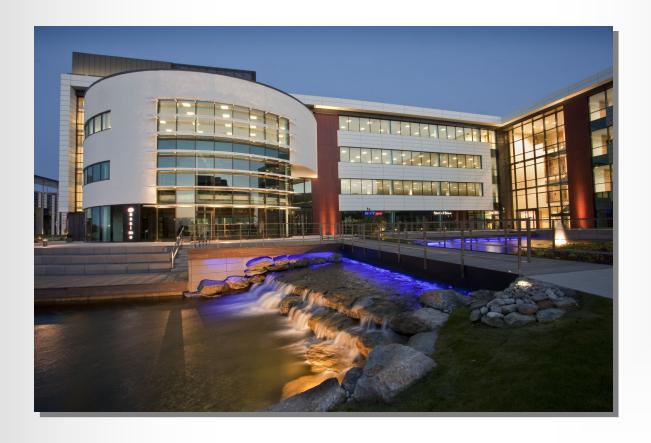

## Maxim Office Park Eurocentral, Motherwell

**Project:** 

Maxim Office Park

Location:

Motherwell

**M&E** Contractor:

Bailey

**Completion:** 

October 2009

Maxim Office Park is the UK's largest speculatively built office park with 10 buildings totalling over 756,000 square feet of lettable space, all built in a single phase, situated in a parkland landscape incorporating five water features with fountains, waterfalls and cascades, events spaces, a running track and 9-hole putting green.