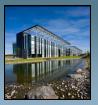

October 2009

Maxim Office Park is the UK's largest speculatively built office park with 10 buildings totalling over 756,000 square feet of lettable space, all built in a single phase, situated in a parkland landscape incorporating five water features with fountains, waterfalls and cascades, events spaces, a running track and 9-hole putting green.

The individual buildings vary in size from 70,000 to 230,000 square feet, and each has a *TREND* IQ3 controlling the Heating, Ventilation, Air Conditioning and Domestic Services. The systems are monitored, via the internet, by a Supervisory PC located in the Park's Management Suite.